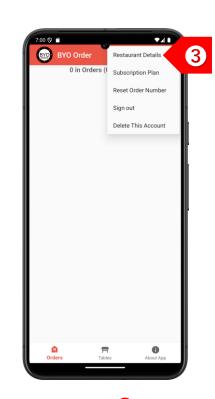

STEP 1 Sign in using your Google or Apple account. If you have a corporate account with us, please sign in using email address.

STEP 2 Tap on to set up your restaurant details.

STEP 3 Tap on "Restaurant Details" to set up your restaurant and outlet information.