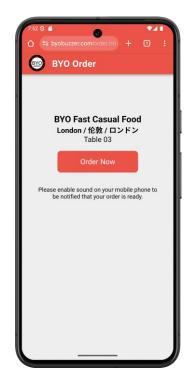

#### **BYO Order for Self-Ordering QR – Usage Guide**

Table 03

(1)

STEP 1 Your clients use their mobile phone camera to scan the QR code displayed on your table to open the BYO Order web client. No download required.