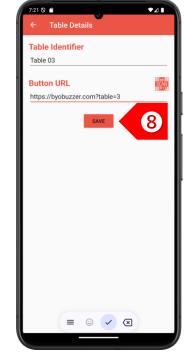

### BYO Order for Self-Ordering QR – Initial Setup Guide

STEP **5** Tap on "Tables" to configure the tables in your restaurant.

STEP 6 Click on the 🎦 icon to add more tables.

STEP **3** Click on the "SAVE" button to save the table details.