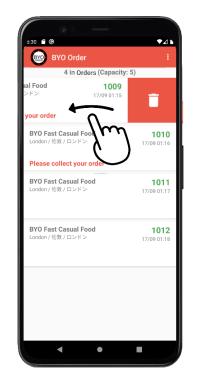

STEP 2 Click on the button to open your selfordering menu in a new window.

STEP 3 The client will be added to your queue.

STEP 4 To send a notification to a client, swipe the record to the right.

#### **BYO Order for Self-Ordering QR – Usage Guide**

STEP The client will see the notification message immediately. If client is using the BYO Buzzer app, he/she will also receive an alert.

| 4 in Orders ((<br>BYO Fast Casual Food<br>London / 伦敦 / ロンドン | 1009       |
|--------------------------------------------------------------|------------|
| London / 伦敦 / ロンドン                                           | 17/09 01:1 |
| Please collect your orde                                     | r          |
| BYO Fast Casual Food<br>London / 伦敦 / ロンドン                   | 1010       |
| London / ILSAX / LL > 1 >                                    | 17/09 01:1 |
| Please collect your orde                                     | r          |
| BYO Fast Casual Food<br>London / 伦敦 / ロンドン                   | 1011       |
| LONGON / 12 KX / LJ PJ                                       | 17/09 01:1 |
| BYO Fast Casual Food                                         | 101:       |
| London / 12数 / ロンドン                                          | 17/09 01:1 |
|                                                              |            |
|                                                              |            |
|                                                              |            |
|                                                              |            |