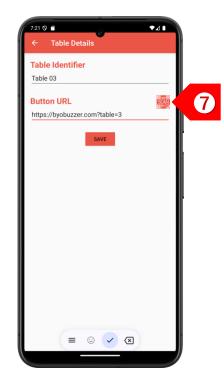

STEP **7** Enter the unique Table Identifier and self-ordering URL. Alternatively, click on the "SCAN" button to scan your existing self-ordering QR for this table.

STEP () Click on "QR CODE" button to display the table QR code. Save and print the QR code. Paste the printed QR code on your table.