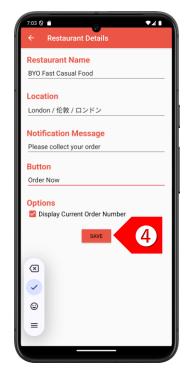

STEP 4 Enter your restaurant details and the message to be displayed when the client is notified. Click on the "SAVE" button.