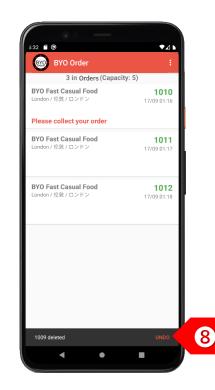

STEP 6 Continue notifying other clients to collect their orders.

STEP 7 After the client has collected the order, swipe the record to the left to delete the record.

STEP (3) You may choose to undo the delete action within 2 seconds, if necessary.