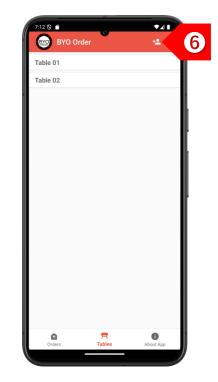

### BYO Order for Self-Ordering QR – Initial Setup Guide

STEP **5** Tap on "Tables" to configure the tables in your restaurant.

STEP 6 Click on the 🎦 icon to add more tables.

STEP **3** Click on the "SAVE" button to save the table details.