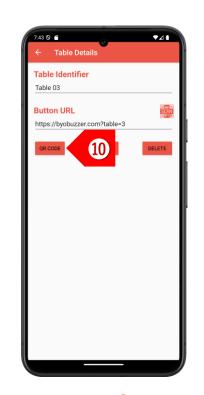

STEP **7** Enter the unique Table Identifier and self-ordering URL. Alternatively, click on the "SCAN" button to scan your existing self-ordering QR for this table.

STEP () Click on "QR CODE" button to display the table QR code. Save and print the QR code. Paste the printed QR code on your table.