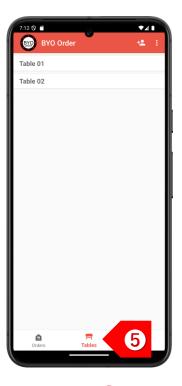

### BYO Order for Self-Ordering QR – Initial Setup Guide

STEP **5** Tap on "Tables" to configure the tables in your restaurant.

STEP 6 Click on the 🎦 icon to add more tables.

STEP **3** Click on the "SAVE" button to save the table details.