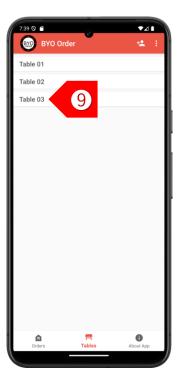

### BYO Order for Self-Ordering QR – Initial Setup Guide

STEP **5** Tap on "Tables" to configure the tables in your restaurant.

STEP 6 Click on the 🎦 icon to add more tables.

STEP **3** Click on the "SAVE" button to save the table details.

STEP **7** Enter the unique Table Identifier and self-ordering URL. Alternatively, click on the "SCAN" button to scan your existing self-ordering QR for this table.

STEP () Click on "QR CODE" button to display the table QR code. Save and print the QR code. Paste the printed QR code on your table.