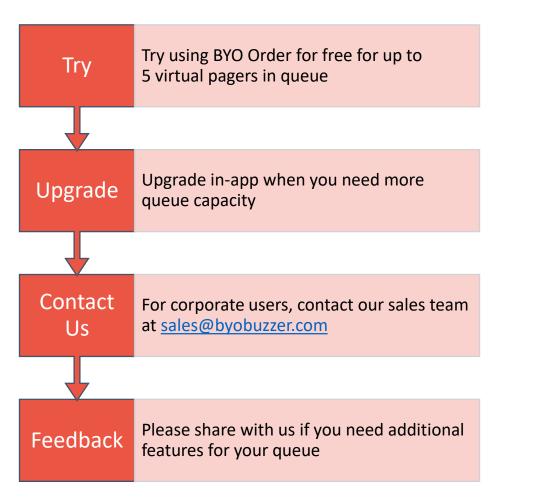

| 17/09 01:1 |
| BYO Fast Casual Food                                         | 101:       |
| London / 12数 / ロンドン                                          | 17/09 01:1 |
|                                                              |            |
|                                                              |            |
|                                                              |            |
|                                                              |            |

STEP 6 Continue notifying other clients to collect their orders.



STEP 7 After the client has collected the order, swipe the record to the left to delete the record.



STEP (3) You may choose to undo the delete action within 2 seconds, if necessary.

### Take the Next Step