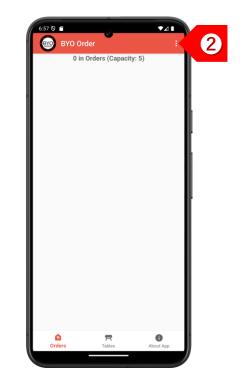

## **INITIAL SETUP**

| 6:57 🛇 🗂 | <u></u>           | ₹ <b>4</b> ∎ |
|----------|-------------------|--------------|
| ญ ву     | 'O Order          |              |
|          |                   |              |
|          |                   |              |
|          |                   |              |
|          |                   |              |
|          |                   |              |
|          |                   |              |
|          |                   |              |
|          |                   |              |
|          |                   |              |
|          |                   |              |
|          |                   |              |
|          |                   |              |
|          |                   |              |
|          |                   |              |
|          | 🞽 Sign in with er | mail         |
|          | <b>C</b>          |              |
|          | G Sign in with G  |              |
|          |                   |              |

STEP 1 Sign in using your Google or Apple account. If you have a corporate account with us, please sign in using email address.

STEP 2 Tap on to set up your restaurant details.

STEP 3 Tap on "Restaurant Details" to set up your restaurant and outlet information.