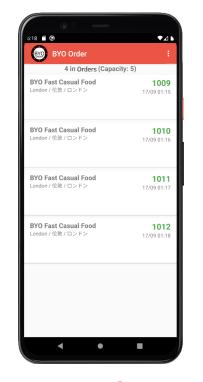

STEP 2 Click on the button to open your selfordering menu in a new window.

STEP 3 The client will be added to your queue.

STEP 4 To send a notification to a client, swipe the record to the right.