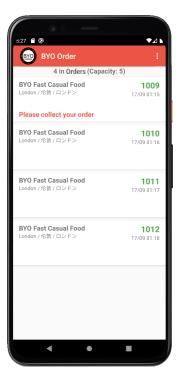

#### **BYO Order for Self-Ordering QR – Usage Guide**

STEP The client will see the notification message immediately. If client is using the BYO Buzzer app, he/she will also receive an alert.

| 4 in Orders ((<br>BYO Fast Casual Food<br>London / 伦敦 / ロンドン | 1009       |
|--------------------------------------------------------------|------------|
| London / 伦敦 / ロンドン                                           | 17/09 01:1 |
| Please collect your orde                                     | r          |
| BYO Fast Casual Food<br>London / 伦敦 / ロンドン                   | 1010       |
| London / ILSAX / LL > 1 >                                    | 17/09 01:1 |
| Please collect your orde                                     | r          |
| BYO Fast Casual Food<br>London / 伦敦 / ロンドン                   | 1011       |
| LONGON / 12 KX / LJ PJ                                       | 17/09 01:1 |
| BYO Fast Casual Food                                         | 101:       |
| London / 12数 / ロンドン                                          | 17/09 01:1 |
|                                                              |            |
|                                                              |            |
|                                                              |            |
|                                                              |            |

STEP 6 Continue notifying other clients to collect their orders.

STEP 7 After the client has collected the order, swipe the record to the left to delete the record.

STEP (3) You may choose to undo the delete action within 2 seconds, if necessary.