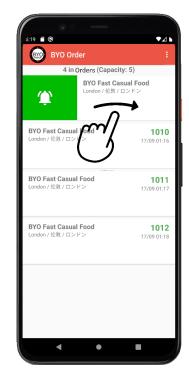

STEP 2 Click on the button to open your selfordering menu in a new window.

STEP 3 The client will be added to your queue.

STEP 4 To send a notification to a client, swipe the record to the right.