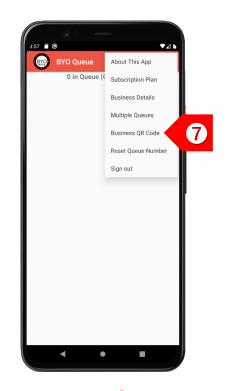

STEP 7 Tap on "Business QR Code" to display your unique QR code.

STEP <sup>(3)</sup> Print this QR code and display it prominently at your bank entrance.