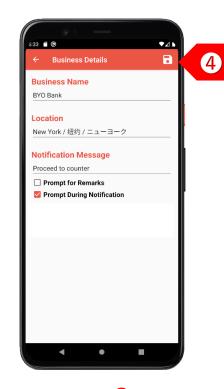

STEP ③ Tap on "Business Details" to set up your company and outlet information.

STEP 4 Enter your business details. Select "Prompt During Notification" if this device directs clients to different counters. Click on the "Save" button.