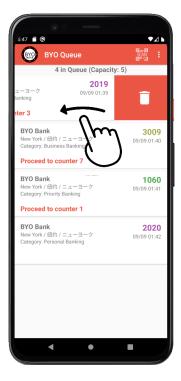

STEP (3) Continue notifying other clients to proceed to their respective counters.