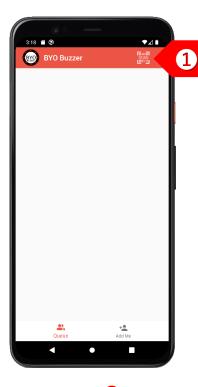

## **COUNTER SETUP**

STEP ① If you have more than one counter, please contact sales@byobuzzer.com to create your counter user accounts.

STEP 2 Tap on 1 to set up your business details and multiple queues.

STEP 3 Tap on "Business Details" to set up your counter information.

STEP 4 Select "Add to End of Message" to append your counter number to the message. Choose between Prompt and Fixed.