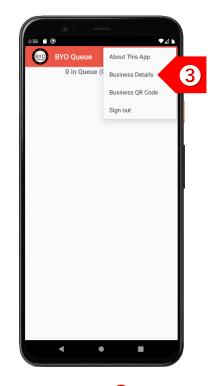

# **INITIAL SETUP**

STEP 1 Please contact sales@byobuzzer.com for corporate setup to allow multiple users to view common shared queues.

STEP 2 Tap on 1 to set up your business details and multiple queues.

STEP ③ Tap on "Business Details" to set up your company and outlet information.

STEP 4 Enter your business details. Select "Prompt During Notification" if this device directs clients to different counters. Click on the "Save" button.