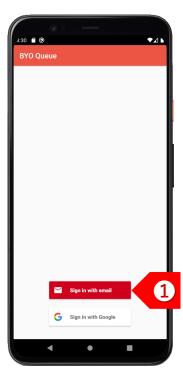

# **INITIAL SETUP**

STEP 1 Please contact sales@byobuzzer.com for corporate setup to allow multiple users to view common shared queues.

STEP 2 Tap on 1 to set up your business details and multiple queues.