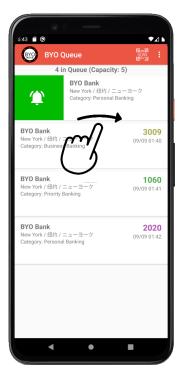

#### BYO Queue for Banks & Counter Services– Usage Guide

STEP 5 To send a notification to a client, swipe the record to the right.

STEP 6 If you had selected "Prompt During Notification", you may add the counter number after the notification message.