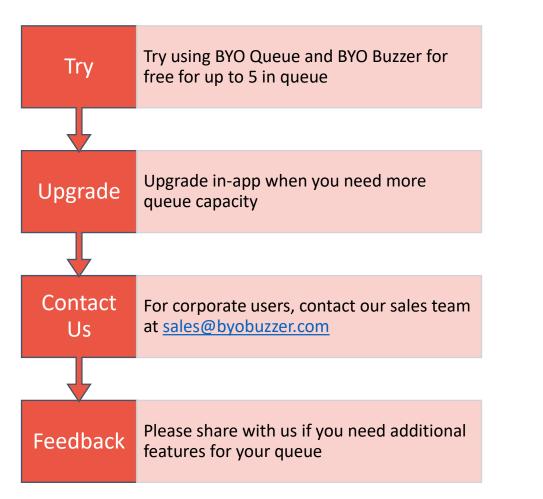

|
|                                                                                                                                                                                                                                                                                                                                                                                                        |                                                                                        |

STEP (3) Continue notifying other clients to proceed to their respective counters.

#### BYO Queue for Banks & Counter Services– Usage Guide







STEP () You may choose to undo the delete action within 2 seconds, if necessary.

### Take the Next Step