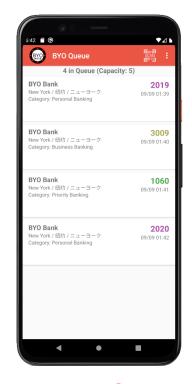

#### BYO Queue for Banks & Counter Services– Usage Guide

STEP 1 Your clients can choose either to use the BYO Buzzer Web Client, or download the BYO Buzzer app. BYO Bank New York / 纽约 / ニューヨーく

STEP 2 The client joins your queue by using his/her mobile phone camera to scan your printed QR code.

STEP ③ If you offer multiple queues, tap on the button of the queue that the client wants to join.

STEP 4 The client will be added to the selected queue.