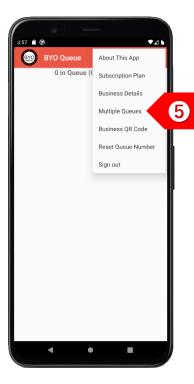

STEP **5** If you have different queues for different counter types, tap on "Multiple Queues".

STEP 6 Enter the names of the different queues, such as the various banking services offered. Click on the "Save" button.