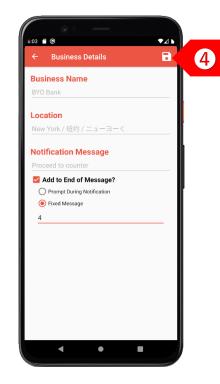

STEP ③ Tap on "Business Details" to set up your company and outlet information.

STEP 4 Enter your business details. Select "Prompt During Notification" if this device directs clients to different counters. Click on the "Save" button.