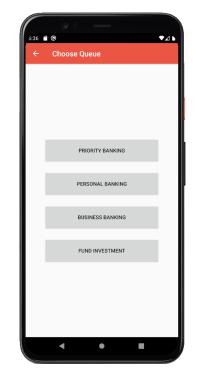

STEP ③ If you offer multiple queues, tap on the button of the queue that the client wants to join.

STEP 4 The client will be added to the selected queue.