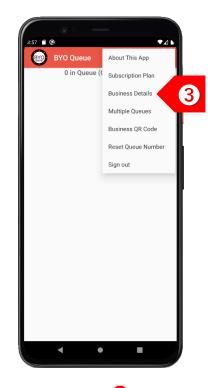

# **INITIAL SETUP**

STEP 1 Please contact sales@byobuzzer.com for corporate setup to allow multiple users to view common shared queues.

STEP 2 Tap on 1 to set up your business details and multiple queues.

STEP ③ Tap on "Business Details" to set up your company and outlet information.

STEP 4 Enter your business details. Select "Prompt During Notification" if this device directs clients to different counters. Click on the "Save" button.