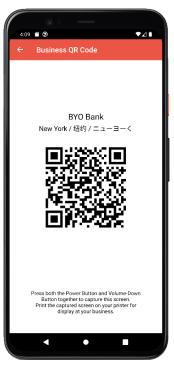

STEP 7 Tap on "Business QR Code" to display your unique QR code.

STEP <sup>(3)</sup> Print this QR code and display it prominently at your bank entrance.