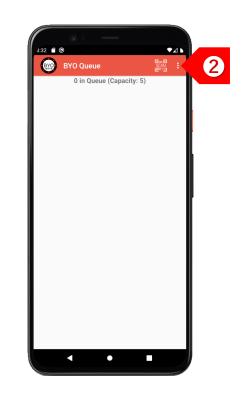

## **COUNTER SETUP**

STEP ① If you have more than one counter, please contact sales@byobuzzer.com to create your counter user accounts.

STEP 2 Tap on 1 to set up your business details and multiple queues.