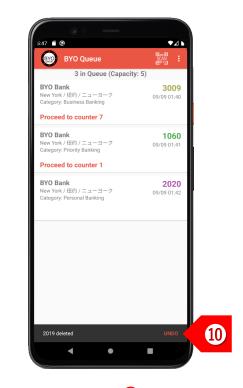

#### BYO Queue for Banks & Counter Services– Usage Guide

STEP () You may choose to undo the delete action within 2 seconds, if necessary.