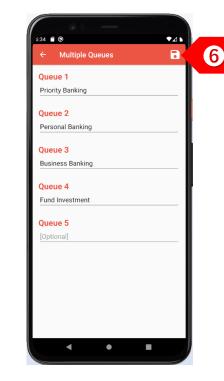

STEP **5** If you have different queues for different counter types, tap on "Multiple Queues".

STEP 6 Enter the names of the different queues, such as the various banking services offered. Click on the "Save" button.