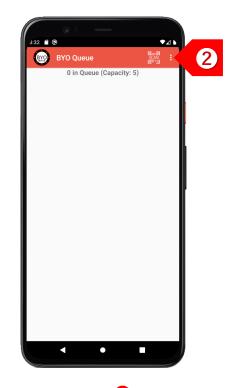

# **INITIAL SETUP**

STEP 1 Please contact sales@byobuzzer.com for corporate setup to allow multiple users to view common shared queues.

STEP 2 Tap on 1 to set up your business details and multiple queues.