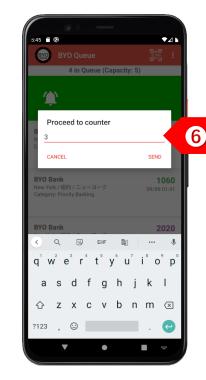

#### BYO Queue for Banks & Counter Services– Usage Guide

STEP 5 To send a notification to a client, swipe the record to the right.

STEP 6 If you had selected "Prompt During Notification", you may add the counter number after the notification message.

STEP **7** The client will see the notification message immediately. If client is using the BYO Buzzer app, he/she will also receive an alert.

| Category: Personal Banking<br>Proceed to counter 3<br>BYO Bank<br>New York /規約 / ニューヨーク<br>Category: Business Banking<br>Proceed to counter 7<br>BYO Bank<br>New York /規約 / ニューヨーク<br>Category: Priority Banking<br>Proceed to counter 1<br>BYO Bank                                                                                                                                                   | <b>2019</b><br>99/09 01:39<br><b>3009</b><br>99/09 01:40<br><b>1060</b><br>99/09 01:41 |
|--------------------------------------------------------------------------------------------------------------------------------------------------------------------------------------------------------------------------------------------------------------------------------------------------------------------------------------------------------------------------------------------------------|----------------------------------------------------------------------------------------|
| New York / 提録 / ニューヨーク Category: Personal Banking Proceed to counter 3 BYO Bank New York / 提録 / ニューヨーク Category: Business Banking Proceed to counter 7 BYO Bank New York / 提録 / ニューヨーク Category: Priority Banking Proceed to counter 1 BYO Bank New York / 提録 / ニューヨーク Category: Priority Banking Proceed to counter 1 BYO Bank New York / 提録 / ニューヨーク Category: Priority Banking Proceed to counter 1 | 9/09 01:39<br><b>3009</b><br>9/09 01:40<br><b>1060</b>                                 |
| BYO Bank<br>New York / 経営 / ニューヨーク な<br>Category: Business Banking<br>Proceed to counter 7<br>BYO Bank<br>New York / 経営 / ニューヨーク な<br>Proceed to counter 1<br>BYO Bank<br>BYO Bank<br>BYO Bank                                                                                                                                                                                                         | 9/09 01:40<br><b>1060</b>                                                              |
| New York / 推動 / ニューヨーク C<br>Category: Business Banking Proceed to counter 7<br>BYO Bank<br>New York / 推動 / ニューヨーク C<br>Category: Priority Banking Proceed to counter 1<br>BYO Bank<br>New York / 植動 / ニューヨーク C                                                                                                                                                                                         | 9/09 01:40<br><b>1060</b>                                                              |
| Category: Business Banking C<br>Proceed to counter 7<br>BYO Bank<br>New York/ 授設 / ニューヨーク C<br>Category: Priority Banking<br>Proceed to counter 1<br>BYO Bank<br>BYO Bank                                                                                                                                                                                                                              | 1060                                                                                   |
| BYO Bank<br>New York / 提録 / ニューヨーク の<br>Category: Priority Banking<br>Proceed to counter 1<br>BYO Bank<br>New York / 提約 / ニューヨーク の                                                                                                                                                                                                                                                                     |                                                                                        |
| New York / 担约 / ニューヨーク<br>Category: Priority Banking<br>Proceed to counter 1<br>BYO Bank<br>New York / 担約 / ニューヨーク                                                                                                                                                                                                                                                                                     |                                                                                        |
| Category: Priority Banking Proceed to counter 1 BYO Bank New York / 超約 / ニューヨーク g                                                                                                                                                                                                                                                                                                                      | 9/09 01:41                                                                             |
| <b>BYO Bank</b><br>New York / 纽约 / ニューヨーク g                                                                                                                                                                                                                                                                                                                                                            |                                                                                        |
| New York / 纽约 / ニューヨーク 0                                                                                                                                                                                                                                                                                                                                                                               |                                                                                        |
|                                                                                                                                                                                                                                                                                                                                                                                                        | 2020                                                                                   |
|                                                                                                                                                                                                                                                                                                                                                                                                        | 9/09 01:4:                                                                             |
|                                                                                                                                                                                                                                                                                                                                                                                                        |                                                                                        |
|                                                                                                                                                                                                                                                                                                                                                                                                        |                                                                                        |
|                                                                                                                                                                                                                                                                                                                                                                                                        |                                                                                        |
|                                                                                                                                                                                                                                                                                                                                                                                                        |                                                                                        |
|                                                                                                                                                                                                                                                                                                                                                                                                        |                                                                                        |
|                                                                                                                                                                                                                                                                                                                                                                                                        |                                                                                        |