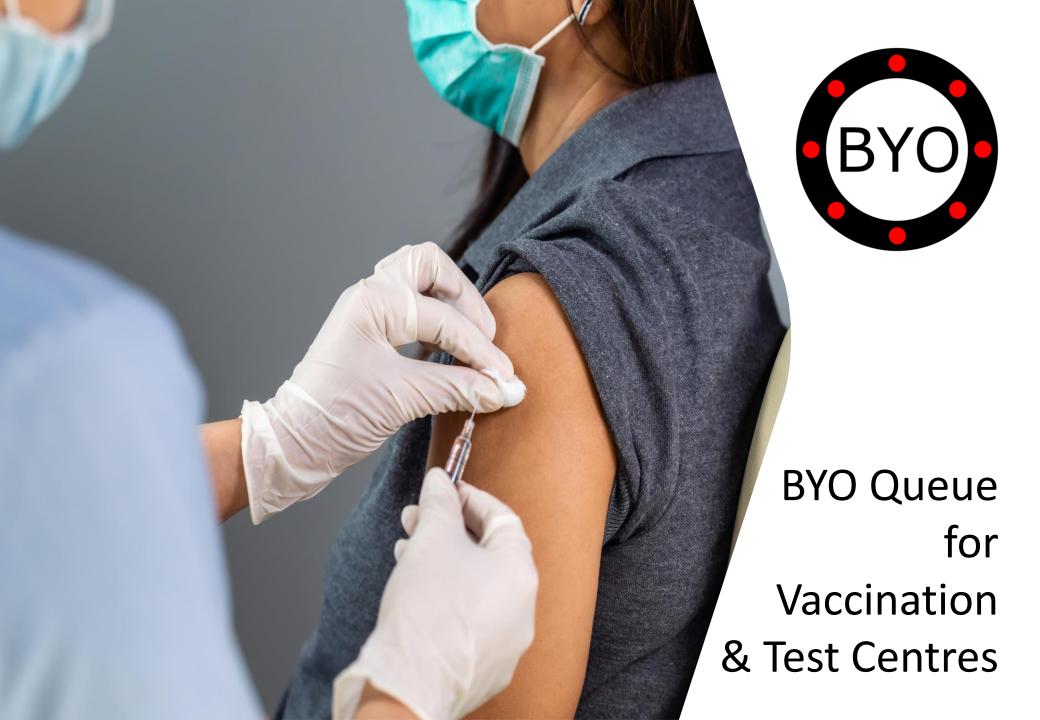

# Contactless Queue for Vaccination & Test Centres – Initial Setup Guide

STEP 1

Sign in using your Google or Apple account. If you have a corporate account with us, please sign in using email address.

Tap on to set up your business details and multiple queues.