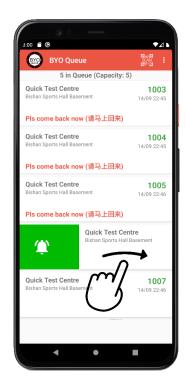

### Contactless Queue for Vaccination & Test Centres – Usage Guide

Quick Test Centre
Bishan Sports Hall Basement

5 in Queue (Capacity: 5) Quick Test Centre 1003 Bishan Sports Hall Basement 14/09 22:45 Quick Test Centre 1004 Bishan Sports Hall Basement 14/09 22:45 Quick Test Centre 1005 Bishan Sports Hall Basement 14/09 22:46 Quick Test Centre 1006 Bishan Sports Hall Basement 14/09 22:46 Quick Test Centre 1007 Bishan Sports Hall Basement 14/09 22:46

STEP **3**The patient will be added to your queue.

To send a notification to the next patient, swipe the record to the right.

Your patients can choose either to use the BYO Buzzer Web Client, or download the BYO Buzzer app.