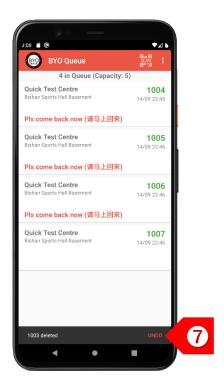

After the patient has responded, swipe the record to the left to delete the record.

You may choose to undo the delete action within 2 seconds, if necessary.