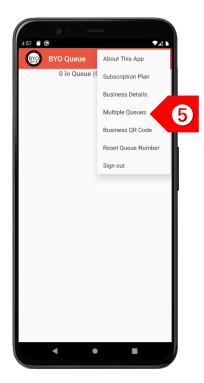

### STEP 6

Tap on "Multiple Queues" if you have different queues for different types of tests.