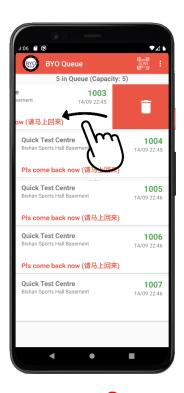

After the patient has responded, swipe the record to the left to delete the record.

You may choose to undo the delete action within 2 seconds, if necessary.