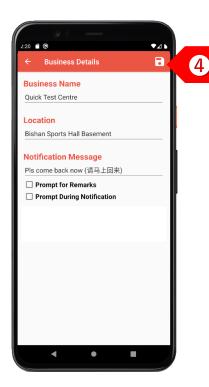

Tap on
"Business Details"
to set up your centre
name and location
information.

STEP 4

Enter the centre's
details and the
message to be
displayed when the
patient is notified. Click
on the "Save" button.