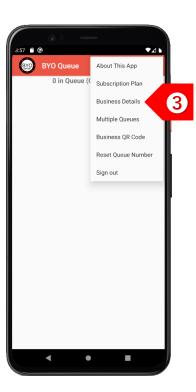

Tap on
"Business Details"
to set up your centre
name and location
information.

STEP 4

Enter the centre's
details and the
message to be
displayed when the
patient is notified. Click
on the "Save" button.