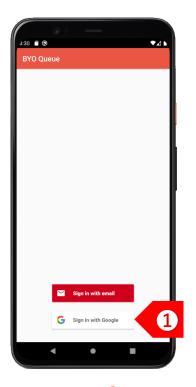

# Contactless Queue for Vaccination & Test Centres – Initial Setup Guide

STEP 1

Sign in using your Google or Apple account. If you have a corporate account with us, please sign in using email address.

Tap on to set up your business details and multiple queues.