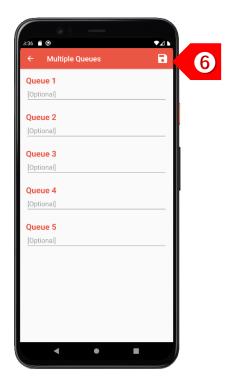

#### STEP 6

Enter the names of the different queues, such as types of tests. Leave this empty if there is only 1 queue. Click on "Save" button.