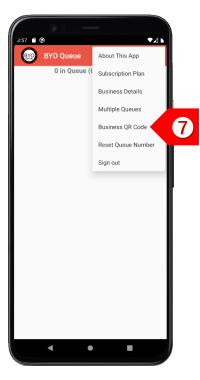

# Contactless Queue for Vaccination & Test Centres – Initial Setup Guide



STEP 1

Sign in using your Google or Apple account. If you have a corporate account with us, please sign in using email address.



Tap on to set up your business details and multiple queues.



Tap on
"Business Details"
to set up your centre
name and location
information.



STEP 4

Enter the centre's
details and the
message to be
displayed when the
patient is notified. Click
on the "Save" button.

# Contactless Queue for Vaccination & Test Centres – Initial Setup Guide



### STEP 6

Tap on "Multiple Queues" if you have different queues for different types of tests.



#### STEP 6

Enter the names of the different queues, such as types of tests. Leave this empty if there is only 1 queue. Click on "Save" button.



### STEP 7

Tap on
"Business QR Code"
to display your unique
QR code.



#### STEP 8

Print this QR code and display it prominently at your centre's entrance.

# USAGE



### Contactless Queue for Vaccination & Test Centres – Usage Guide



Quick Test Centre
Bishan Sports Hall Basement



5 in Queue (Capacity: 5) Quick Test Centre 1003 Bishan Sports Hall Basement 14/09 22:45 Quick Test Centre 1004 Bishan Sports Hall Basement 14/09 22:45 Quick Test Centre 1005 Bishan Sports Hall Basement 14/09 22:46 Quick Test Centre 1006 Bishan Sports Hall Basement 14/09 22:46 Quick Test Centre 1007 Bishan Sports Hall Basement 14/09 22:46

STEP **3**The patient will be added to your queue.



To send a notification to the next patient, swipe the record to the right.



Your patients can choose either to