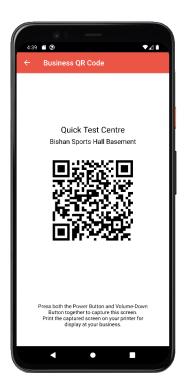

### STEP 7

Tap on
"Business QR Code"
to display your unique
QR code.

#### STEP 8

Print this QR code and display it prominently at your centre's entrance.