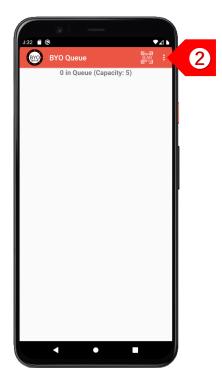

# Contactless Queue for Vaccination & Test Centres – Initial Setup Guide

STEP 1

Sign in using your Google or Apple account. If you have a corporate account with us, please sign in using email address.

Tap on to set up your business details and multiple queues.