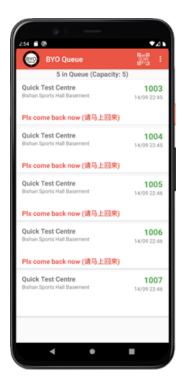

### Contactless Queue for Vaccination & Test Centres – Usage Guide

STEP 6

The patient will see the notification message immediately. If client is using the BYO Buzzer app, he/she will also receive an alert.