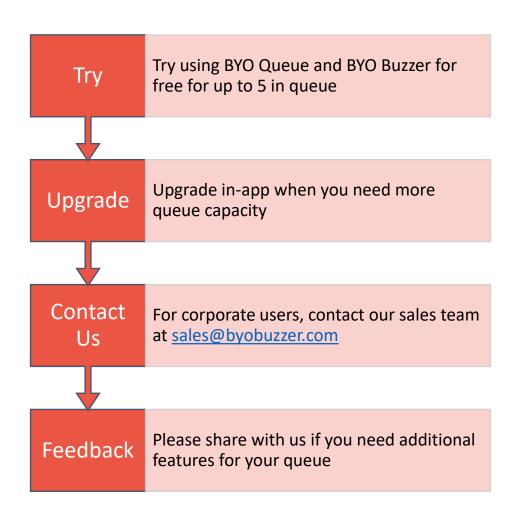

22:46 Quick Test Centre 1007 Bishan Sports Hall Basement 14/09 22:46

STEP **3**The patient will be added to your queue.



To send a notification to the next patient, swipe the record to the right.



Your patients can choose either to use the BYO Buzzer Web Client, or download the BYO Buzzer app.



The patient joins your queue by using his/her mobile phone camera to scan your printed QR code.



### Contactless Queue for Vaccination & Test Centres – Usage Guide



STEP 6

The patient will see the notification message immediately. If client is using the BYO Buzzer app, he/she will also receive an alert.



After the patient has responded, swipe the record to the left to delete the record.



You may choose to undo the delete action within 2 seconds, if necessary.

# Take the Next Step