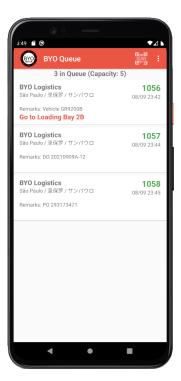

### BYO Queue for Yard Logistics – Usage Guide

STEP 6

To send a notification to a driver, swipe the record to the right.

STEP 6

You may add more details after the notification message, such as the loading bay number or location.

STEP 7

On their phone, the driver will be notified immediately with the details.

STEP 8

Continue notifying other drivers to proceed to their respective loading bays.