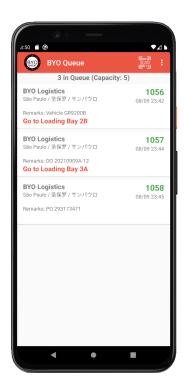

STEP 7

On their phone, the driver will be notified immediately with the details.

STEP 8

Continue notifying other drivers to proceed to their respective loading bays.