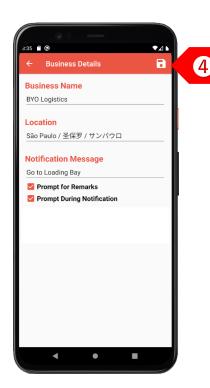

Tap on

"Business Details"

to set up your

company and outlet
information.

STEP 4

Enter your business details and select both "Prompt for Remarks" and "Prompt During Notification". Click on the "Save" button.