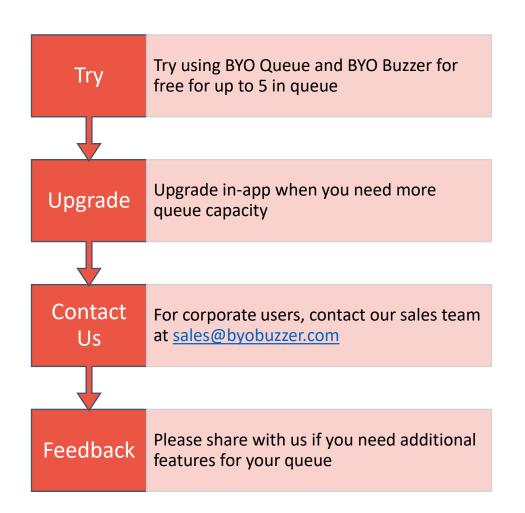

Usage Guide



STEP 6

To send a notification to a driver, swipe the record to the right.



STEP 6

You may add more details after the notification message, such as the loading bay number or location.



STEP 7

On their phone, the driver will be notified immediately with the details.



STEP 8

Continue notifying other drivers to proceed to their respective loading bays.

# **BYO Queue for Yard Logistics – Usage Guide**



STEP 

After the driver has responded, swipe the record to the left to

delete the record.

BYO Queue

2 in Queue (Capacity: 5)

BYO Logistics
São Paulo / 圣保罗 / サンパウロ
Remarks: DO 202109094-12
Go to Loading Bay 3A

BYO Logistics
São Paulo / 圣保罗 / サンパウロ
Remarks: PO 293173471

You may choose to undo the delete action within 2 seconds, if necessary.

# Take the Next Step