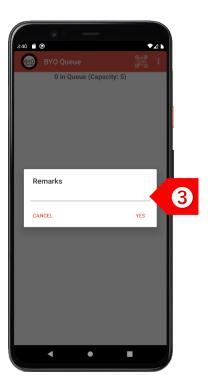

You may enter the vehicle number or delivery order number as remarks. This is for your own reference.

STEP ①
The driver will be added to your queue.