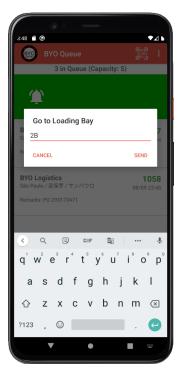

### BYO Queue for Yard Logistics – Usage Guide

STEP 6

To send a notification to a driver, swipe the record to the right.

STEP 6

You may add more details after the notification message, such as the loading bay number or location.

STEP 7

On their phone, the driver will be notified immediately with the details.

STEP 8

Continue notifying other drivers to proceed to their respective loading bays.