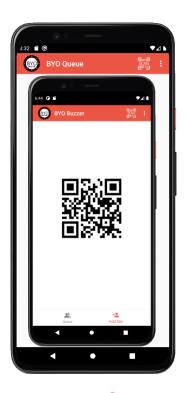

### **BYO Queue for Yard Logistics – Usage Guide**

To add a driver, tap on to activate the camera for scanning QR codes.

STEP 2
Scan the BYO Buzzer
QR code on the
driver's phone to add
the driver to your
queue.