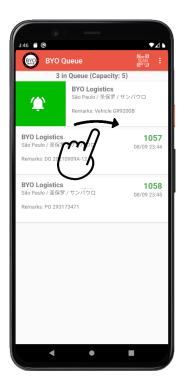

### BYO Queue for Yard Logistics – Usage Guide

STEP 6

To send a notification to a driver, swipe the record to the right.

STEP 6

You may add more details after the notification message, such as the loading bay number or location.