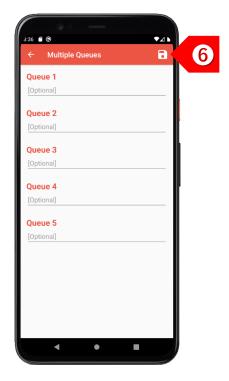

#### STEP 5

If you have different queues for different truck types, tap on "Multiple Queues".

#### STEP 6

Enter the names of the different queues. Click on the "Save" button.