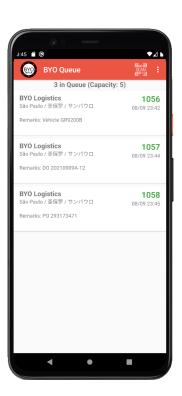

### **BYO Queue for Yard Logistics – Usage Guide**

To add a driver, tap on to activate the camera for scanning QR codes.

STEP 2
Scan the BYO Buzzer
QR code on the
driver's phone to add
the driver to your
queue.

You may enter the vehicle number or delivery order number as remarks. This is for your own reference.

STEP ①
The driver will be added to your queue.