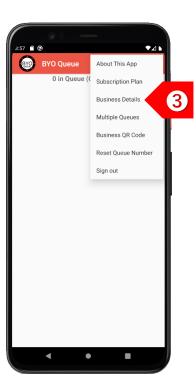

Tap on

"Business Details"

to set up your

company and outlet
information.

STEP 4

Enter your business details and select both "Prompt for Remarks" and "Prompt During Notification". Click on the "Save" button.