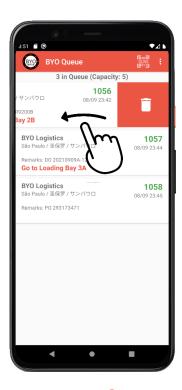

# **BYO Queue for Yard Logistics – Usage Guide**

STEP 

After the driver has responded, swipe the record to the left to

delete the record.

BYO Queue

2 in Queue (Capacity: 5)

BYO Logistics
São Paulo / 圣保罗 / サンパウロ
Remarks: DO 202109094-12
Go to Loading Bay 3A

BYO Logistics
São Paulo / 圣保罗 / サンパウロ
Remarks: PO 293173471

You may choose to undo the delete action within 2 seconds, if necessary.