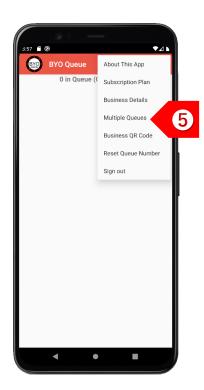

## BYO Queue for Yard Logistics – Initial Setup Guide

STEP 1

Sign in using your Google or Apple account. If you have a corporate account with us, please sign in using email address.

Tap on to set up your business details and multiple queues.

Tap on

"Business Details"

to set up your

company and outlet
information.

STEP 4

Enter your business details and select both "Prompt for Remarks" and "Prompt During Notification". Click on the "Save" button.

#### STEP 5

If you have different queues for different truck types, tap on "Multiple Queues".